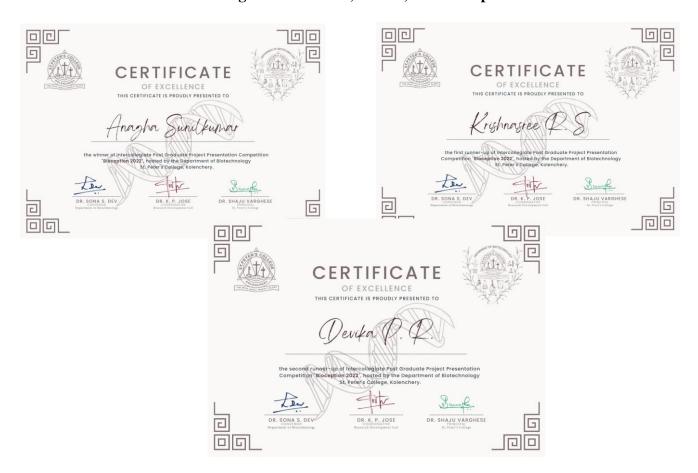

Start of Session – Presentation by Students

The event was concluded by the announcement of the winners by the judges. The winner of the event was Ms. Anagha Sunilkumar of MES College, Marampally. Krishnasree R.S of Government Arts College Trivandrum and Devika P.R of Indira Gandhi College Nellikuzhi were adjudged the first runner-up and second runner-up respectively. The Principal of the college handed over the cash prize of Rs.3000, Rs. 1500, and Rs.500 to the winner, first runner up and second runner up respectively.

Certificates were given to the first, second, and third prize winners