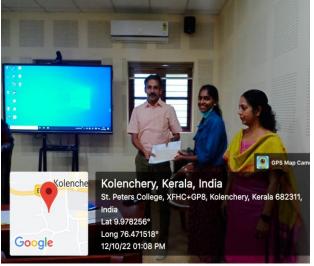

Start of Session – Presentation by Students

The event was concluded by the announcement of the winners by the judges. The winner of the event was Ms. Anagha Sunilkumar of MES College, Marampally. Krishnasree R.S of Government Arts College Trivandrum and Devika P.R of Indira Gandhi College Nellikuzhi were adjudged the first runner-up and second runner-up respectively. The Principal of the college handed over the cash prize of Rs.3000, Rs. 1500, and Rs.500 to the winner, first runner up and second runner up respectively.

First prize winner receiving the certificate and cash prize

First runner-up receiving the certificate and cash prize

Second runner-up receiving the certificate and cash prize

One of the judges, Dr. Anu Yamuna Joseph gave her feedback to the participants, and this was beneficial to them for improving their research aptitude and presentation skills.