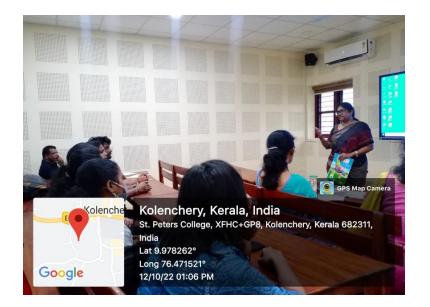

Presidential address by the Principal

Felicitation by Dr. K. P Jose

The presentations began after the felicitation and each participant was allowed to present for 7 minutes followed by an interactive session of 3 minutes with the judges.

Start of Session – Presentation by Students

The event was concluded by the announcement of the winners by the judges. The winner of the event was Ms. Anagha Sunilkumar of MES College, Marampally. Krishnasree R.S of Government Arts College Trivandrum and Devika P.R of Indira Gandhi College Nellikuzhi were adjudged the first runner-up and second runner-up respectively. The Principal of the college handed over the cash prize of Rs.3000, Rs. 1500, and Rs.500 to the winner, first runner up and second runner up respectively.