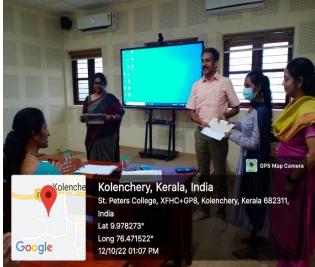

Start of Session – Presentation by Students

The event was concluded by the announcement of the winners by the judges. The winner of the event was Ms. Anagha Sunilkumar of MES College, Marampally. Krishnasree R.S of Government Arts College Trivandrum and Devika P.R of Indira Gandhi College Nellikuzhi were adjudged the first runner-up and second runner-up respectively. The Principal of the college handed over the cash prize of Rs.3000, Rs. 1500, and Rs.500 to the winner, first runner up and second runner up respectively.

First prize winner receiving the certificate and cash prize

First runner-up receiving the certificate and cash prize

Second runner-up receiving the certificate and cash prize

One of the judges, Dr. Anu Yamuna Joseph gave her feedback to the participants, and this was beneficial to them for improving their research aptitude and presentation skills.