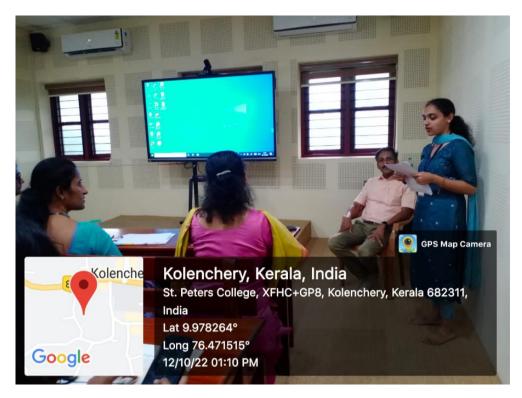

Start of Session – Presentation by Students

The event was concluded by the announcement of the winners by the judges. The winner of the event was Ms. Anagha Sunilkumar of MES College, Marampally. Krishnasree R.S of Government Arts College Trivandrum and Devika P.R of Indira Gandhi College Nellikuzhi were adjudged the first runner-up and second runner-up respectively. The Principal of the college handed over the cash prize of Rs.3000, Rs. 1500, and Rs.500 to the winner, first runner up and second runner up respectively.

First prize winner receiving the certificate and cash prize

First runner-up receiving the certificate and cash prize

Second runner-up receiving the certificate and cash prize

One of the judges, Dr. Anu Yamuna Joseph gave her feedback to the participants, and this was beneficial to them for improving their research aptitude and presentation skills.