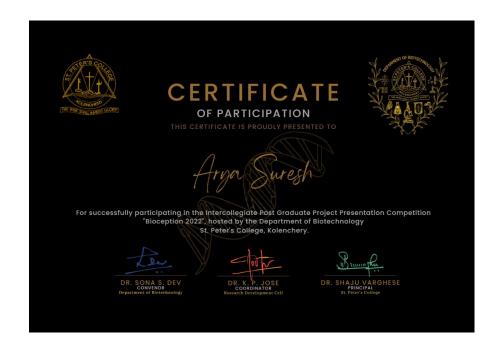

em to showcase their research aptitude and to get feedback from peers and experts. This was for the first time in the history of the college, such an intercollegiate project presentation competition for MSc Biotechnology students was conducted. It helped our students to interact with the participants and enlightened them about the ongoing research works in the field of Biotechnology in various research labs in Kerala.

The workshop ended with a vote of thanks by Ms. Anitta David, the student coordinator of the program. The technical support and comparing was done by Mr. Rohit Jacob who was also another student coordinator of the program.



Certificates were given to the first, second, and third prize winners



## E-certificates of participation were issued to the remaining participants



#### Certificate of Appreciation were issued to the Judges



# Attendance sheet of the participants

|                                                            | 12/10/2022.