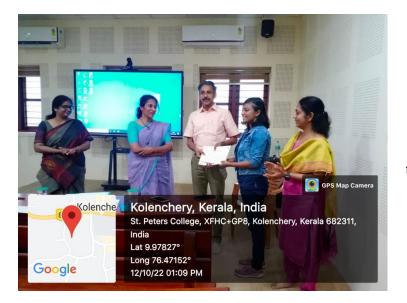

Start of Session – Presentation by Students

The event was concluded by the announcement of the winners by the judges. The winner of the event was Ms. Anagha Sunilkumar of MES College, Marampally. Krishnasree R.S of Government Arts College Trivandrum and Devika P.R of Indira Gandhi College Nellikuzhi were adjudged the first runner-up and second runner-up respectively. The Principal of the college handed over the cash prize of Rs.3000, Rs. 1500, and Rs.500 to the winner, first runner up and second runner up respectively.

First prize winner receiving the certificate and cash prize

First runner-up receiving the certificate and cash prize

Second runner-up receiving the certificate and cash prize

One of the judges, Dr. Anu Yamuna Joseph gave her feedback to the participants, and this was beneficial to them for improving their research aptitude and presentation skills.